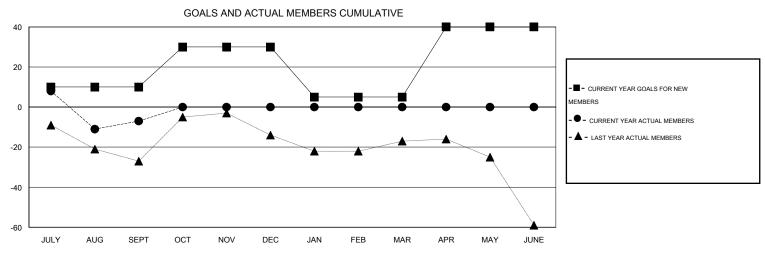

## GOALS AND ACTUAL NEW CLUBS CUMULATIVE

| DROPPED CLUBS: 0        |    | 21 CLUBS OF 52 ADDED 1 OR MORE<br>NEW MEMBERS | GENDER DISTRIBUTION  MALE 1,489 (78.37%) |              |            |
|-------------------------|----|-----------------------------------------------|------------------------------------------|--------------|------------|
| DROPPED MEMBERS         |    |                                               | FEMALE                                   | 411 (21.63%) |            |
| DECEASED CLUB CANCELLED | 6  | CLICK HERE FOR HEALTH ASSESSMENT DATA         | FAMILY UNIT MEMBERS HEAD OF HOUSEHOLD    |              | 350<br>169 |
| TOTAL                   | 40 |                                               | NON-HEAD OF HOUSEHOLD                    |              | 181        |