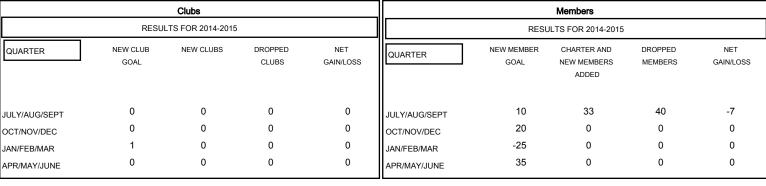

## District 5M 7

Results as of: 9/30/2014

GMT: Judy Hankom LOCATION MINNESOTA GMT CA 1
Clubs Members

## GOALS AND ACTUAL NEW CLUBS CUMULATIVE

| DROPPED CLUBS: 0        |    | 21 CLUBS OF 52 ADDED 1 OR MORE<br>NEW MEMBERS | GENDER DISTRIBUTION  MALE 1,489 (78.37%) |              |            |
|-------------------------|----|-----------------------------------------------|------------------------------------------|--------------|------------|
| DROPPED MEMBERS         |    |                                               | FEMALE                                   | 411 (21.63%) |            |
| DECEASED CLUB CANCELLED | 6  | CLICK HERE FOR HEALTH ASSESSMENT DATA         | FAMILY UNIT MEMBERS HEAD OF HOUSEHOLD    |              | 350<br>169 |
| TOTAL                   | 40 |                                               | NON-HEAD OF HOUSEHOLD                    |              | 181        |